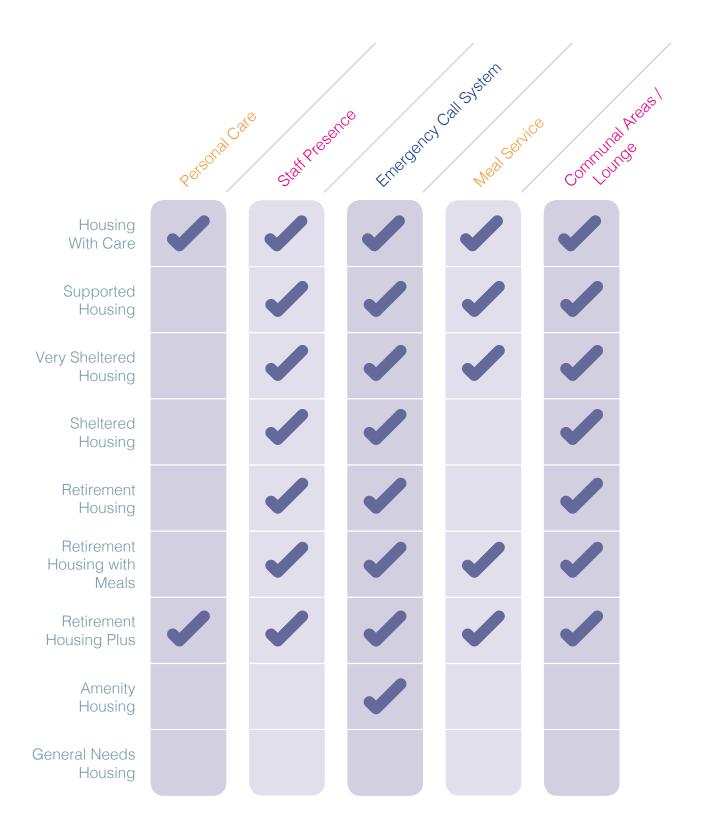

The chart below shows you the different elements that each of our services provide. Allowing you to see, at a glance, what service best meets your needs.